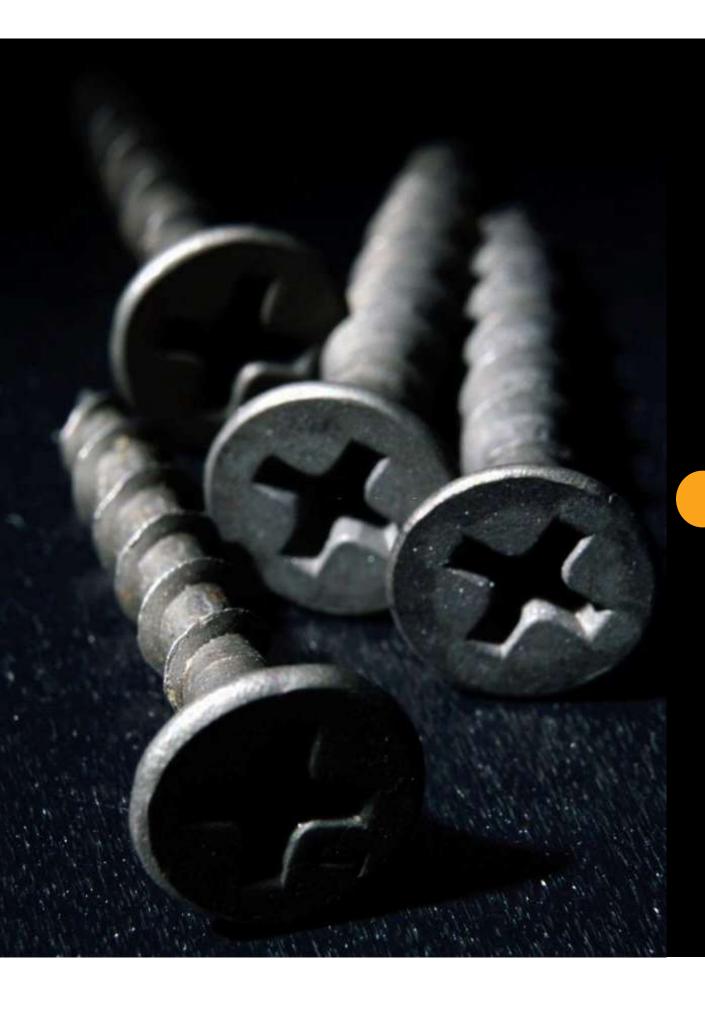

### **SCREWS**

### **AVAILABLE SIZE**

- M4 TO M80
- UNC/ UNF THREADING / CUSTOMIZED

### **THREDING TYPE**

- HALF THREADING
- FULL THREADING

- MILD STEEL / STAINLESS STEEL
  - MONEL/ NICKLE/ TITANIUM/ OTHER CUSTOMIZED