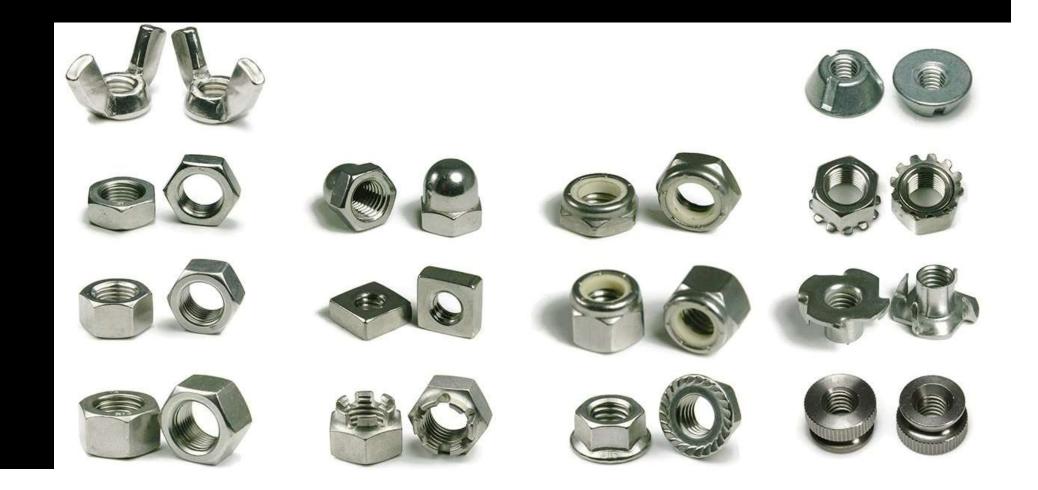

### **HEX NUTS**

- SIZE: M4 TO M80

- BSP, INCH OTHER

### **MATERIAL**

-MILD STEEL/STAINLESS STEEL

-NICKLE/MONEL/OTHER SPECIFIED

W W W . A J A N T A M A N U F A C T U R E R . C O M