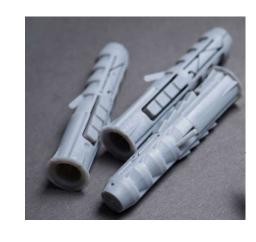

IZED



### **SCREWS**

### **AVAILABLE SIZE**

- M4 TO M80
- UNC/ UNF THREADING / CUSTOMIZED

### **THREDING TYPE**

- HALF THREADING
- FULL THREADING

- MILD STEEL / STAINLESS STEEL
  - MONEL/ NICKLE/ TITANIUM/ OTHER CUSTOMIZED

## SPECIALIZED BOLTS



### CUSTOMIZED AS PER REQUIREMENT

WE CAN PROVIDE YOU A CUSTOMIZED BOLTS AS PER REQUIREMENT. DRAWING OR SAMPLES NEEDED FOR MANUFACTURE THESE BOLTS. AS PER NEED OF CUSTOMER WE CAN DELIVER QUANTITIES AND PRODUCTS.



### **HEX NUTS**



- SIZE: M4 TO M80

- BSP, INCH OTHER

### **MATERIAL**

-MILD STEEL/STAINLESS STEEL

-NICKLE/MONEL/OTHER SPECIFIED

W W W . A J A N T A M A N U F A C T U R E R . C O M

### OTHER FASTENERS





#### **WAHSERS**

-SPRING & SPRIAL
WASHERS IN ALL
MATERIAL



#### **CUSTOMIZED SCREW**

-ALL TYPES OF HEAD SCREWS



#### **WALL PLUGS**

-ALL SERIES OF WALL PLUGS



#### **ALLEN KEY**

-IN MATRIC THREAD
AND INCH AVAILABLE



### CONTACT US





MOB : +91 7819999927 / 7819999975

EMAIL: Ajanta.industries16@gmail.com

WEBSITE: www.Ajantamanufacturer.com