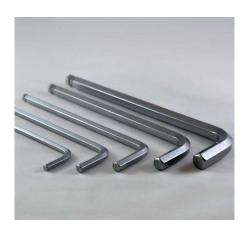

M4 TO M80
- UNC/ UNF THREADING / CUSTOMIZED

### **THREDING TYPE**

- HALF THREADING
- FULL THREADING

- MILD STEEL / STAINLESS STEEL
  - MONEL/ NICKLE/ TITANIUM/ OTHER CUSTOMIZED

## SPECIALIZED BOLTS



### CUSTOMIZED AS PER REQUIREMENT

WE CAN PROVIDE YOU A CUSTOMIZED BOLTS AS PER REQUIREMENT. DRAWING OR SAMPLES NEEDED FOR MANUFACTURE THESE BOLTS. AS PER NEED OF CUSTOMER WE CAN DELIVER QUANTITIES AND PRODUCTS.



### **HEX NUTS**



- SIZE: M4 TO M80

- BSP, INCH OTHER

### **MATERIAL**

-MILD STEEL/STAINLESS STEEL

-NICKLE/MONEL/OTHER SPECIFIED

W W W . A J A N T A M A N U F A C T U R E R . C O M

### OTHER FASTENERS





#### **WAHSERS**

-SPRING & SPRIAL
WASHERS IN ALL
MATERIAL



#### **CUSTOMIZED SCREW**

-ALL TYPES OF HEAD SCREWS



#### **WALL PLUGS**

-ALL SERIES OF WALL PLUGS



#### **ALLEN KEY**

-IN MATRIC THREAD
AND INCH AVAILABLE



### CONTACT US





MOB : +91 7819999927 / 7819999975

EMAIL: Ajanta.industries16@gmail.com

WEBSITE: www.Ajantamanufacturer.com