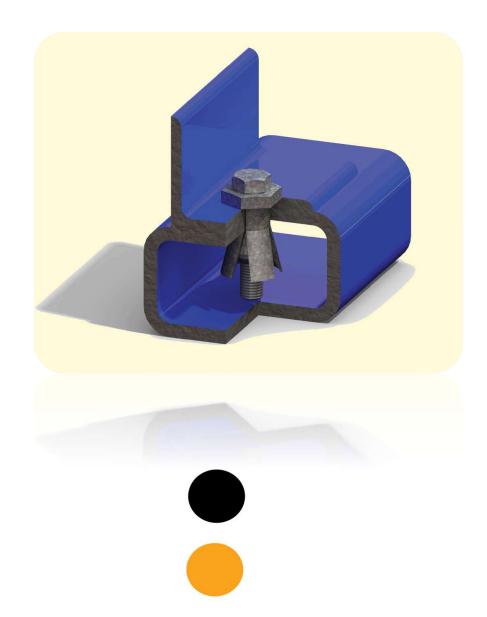

### **BOX BOLT**

Box-Bolt is a fully tested and approved blind connection solution for connecting to hollow section steel or where access is restricted to one side only. The Box-Bolt is suitable for use with rectangular, square and even circular hollow sections

The Box-Bolt is available in three finishes; Zinc Plated for the less aggressive environments, Hot Dip Galvanized for the more aggressive environments, and Stainless Steel for the most demanding of applications. These finishes combined with three lengths of Box-Bolt make it extremely flexible to suit its environment and application.

#### **AVAILABLE SIZE**

- M6 TO M20 AS STANDARD SIZE
- OTHER SPECIFIED SIZES AS PER REQUIREMENT