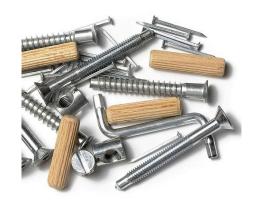

TAINLESS STEEL
  - MONEL/ NICKLE/ TITANIUM/ OTHER CUSTOMIZED



### **SCREWS**

### **AVAILABLE SIZE**

- M4 TO M80
- UNC/ UNF THREADING / CUSTOMIZED

### **THREDING TYPE**

- HALF THREADING
- FULL THREADING

- MILD STEEL / STAINLESS STEEL
  - MONEL/ NICKLE/ TITANIUM/ OTHER CUSTOMIZED

## SPECIALIZED BOLTS



### CUSTOMIZED AS PER REQUIREMENT

WE CAN PROVIDE YOU A CUSTOMIZED BOLTS AS PER REQUIREMENT. DRAWING OR SAMPLES NEEDED FOR MANUFACTURE THESE BOLTS. AS PER NEED OF CUSTOMER WE CAN DELIVER QUANTITIES AND PRODUCTS.



### **HEX NUTS**



- SIZE: M4 TO M80

- BSP, INCH OTHER

### **MATERIAL**

-MILD STEEL/STAINLESS STEEL

-NICKLE/MONEL/OTHER SPECIFIED

W W W . A J A N T A M A N U F A C T U R E R . C O M

### OTHER FASTENERS





#### **WAHSERS**

-SPRING & SPRIAL
WASHERS IN ALL
MATERIAL



#### **CUSTOMIZED SCREW**

-ALL TYPES OF HEAD SCREWS



#### **WALL PLUGS**

-ALL SERIES OF WALL PLUGS



#### **ALLEN KEY**

-IN MATRIC THREAD
AND INCH AVAILABLE



### CONTACT US





MOB : +91 7819999927 / 7819999975

EMAIL: Ajanta.industries16@gmail.com

WEBSITE: www.Ajantamanufacturer.com