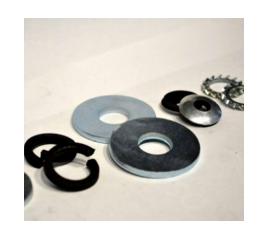

NG TYPE**

- HALF THREADING
- FULL THREADING

- MILD STEEL / STAINLESS STEEL
  - MONEL/ NICKLE/ TITANIUM/ OTHER CUSTOMIZED



### **SCREWS**

### **AVAILABLE SIZE**

- M4 TO M80
- UNC/ UNF THREADING / CUSTOMIZED

### **THREDING TYPE**

- HALF THREADING
- FULL THREADING

- MILD STEEL / STAINLESS STEEL
  - MONEL/ NICKLE/ TITANIUM/ OTHER CUSTOMIZED

## SPECIALIZED BOLTS



### CUSTOMIZED AS PER REQUIREMENT

WE CAN PROVIDE YOU A CUSTOMIZED BOLTS AS PER REQUIREMENT. DRAWING OR SAMPLES NEEDED FOR MANUFACTURE THESE BOLTS. AS PER NEED OF CUSTOMER WE CAN DELIVER QUANTITIES AND PRODUCTS.



### **HEX NUTS**



- SIZE: M4 TO M80

- BSP, INCH OTHER

### **MATERIAL**

-MILD STEEL/STAINLESS STEEL

-NICKLE/MONEL/OTHER SPECIFIED

W W W . A J A N T A M A N U F A C T U R E R . C O M

### OTHER FASTENERS





#### **WAHSERS**

-SPRING & SPRIAL
WASHERS IN ALL
MATERIAL



#### **CUSTOMIZED SCREW**

-ALL TYPES OF HEAD SCREWS



#### **WALL PLUGS**

-ALL SERIES OF WALL PLUGS



#### **ALLEN KEY**

-IN MATRIC THREAD
AND INCH AVAILABLE



### CONTACT US





MOB : +91 7819999927 / 7819999975

EMAIL: Ajanta.industries16@gmail.com

WEBSITE: www.Ajantamanufacturer.com