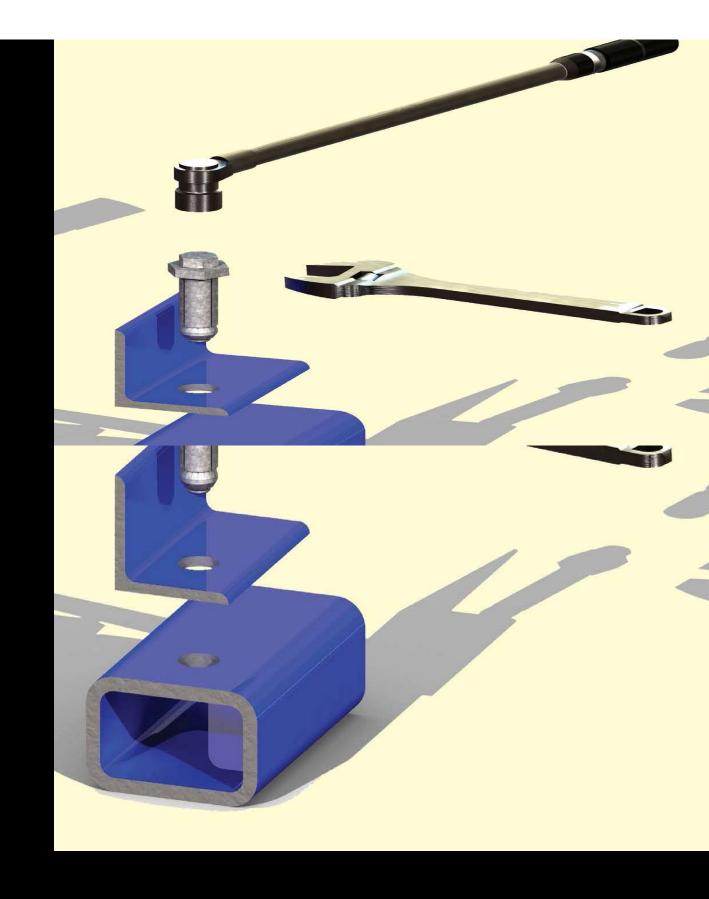

### **BOX BOLT**

Box-Bolt is a fully tested and approved blind connection solution for connecting to hollow section steel or where access is restricted to one side only. The Box-Bolt is suitable for use with rectangular, square and even circular hollow sections

The Box-Bolt is available in three finishes; Zinc Plated for the less aggressive environments, Hot Dip Galvanized for the more aggressive environments, and Stainless Steel for the most demanding of applications. These finishes combined with three lengths of Box-Bolt make it extremely flexible to suit its environment and application.

### **MODIFIED WALL JOINTS**

- SAME AS BOX BOLT WE
PROVIDES WALLJOINTS AS WELL