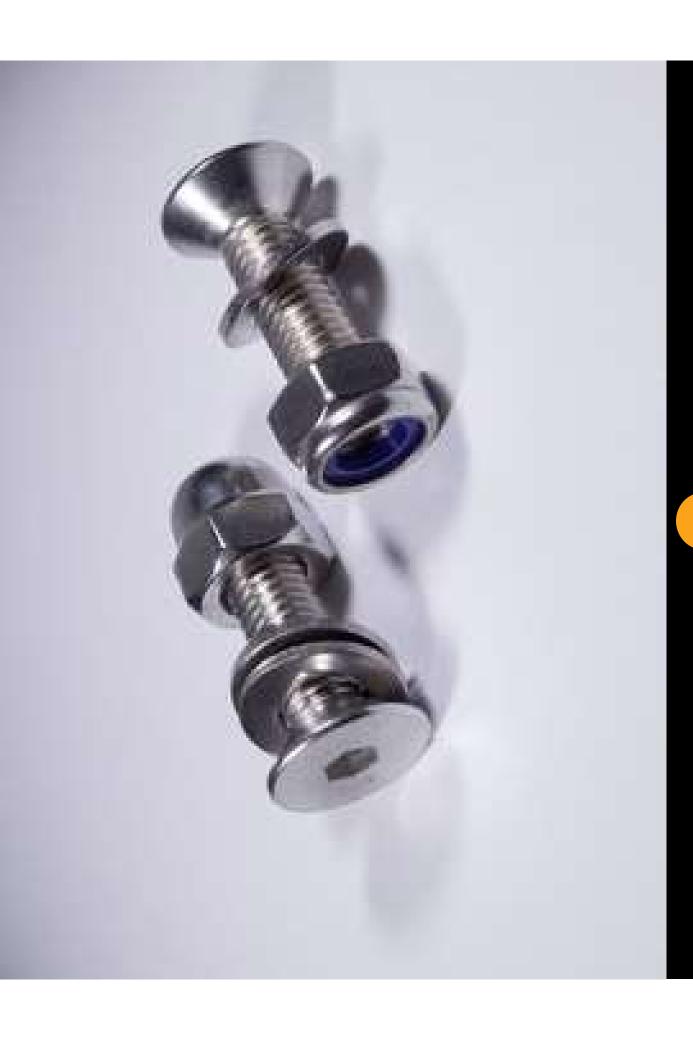

### **CSK BOLTS**

### **AVAILABLE SIZE**

- M4 TO M80
- UNC/ UNF THREADING / CUSTOMIZED

### **THREDING TYPE**

- HALF THREADING
- FULL THREADING

- MILD STEEL / STAINLESS STEEL
- MONEL/ NICKLE/ TITANIUM/ OTHER CUSTOMIZED