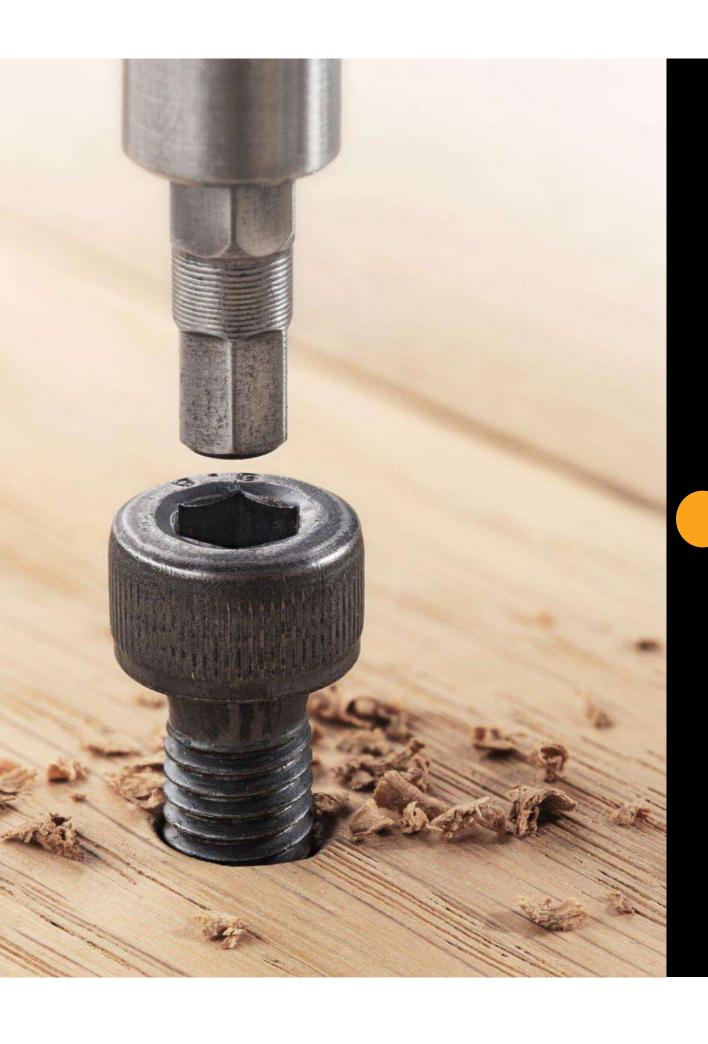

### **ALLEN BOLTS**

### **AVAILABLE SIZE**

- M4 TO M80
  - UNC/ UNF THREADING / CUSTOMIZED

### **THREDING TYPE**

- HALF THREADING
- FULL THREADING

- MILD STEEL / STAINLESS STEEL
- MONEL/ NICKLE/ TITANIUM/ OTHER CUSTOMIZED