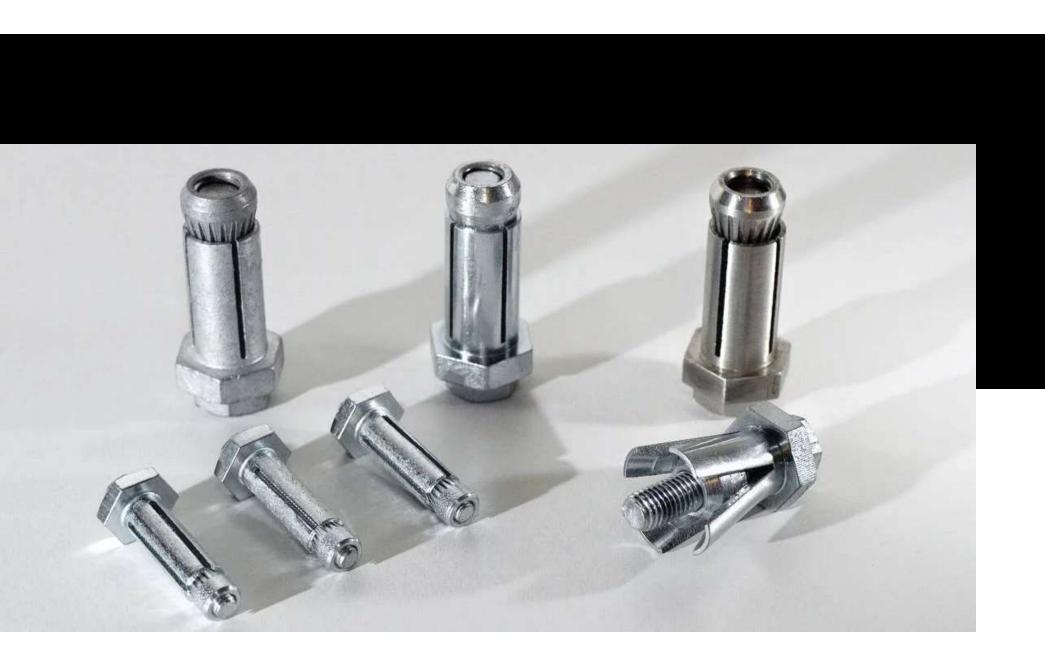

### **BOX BOLT**

Box-Bolt is a fully tested and approved blind connection solution for connecting to hollow section steel or where access is restricted to one side only. The Box-Bolt is suitable for use with rectangular, square and even circular hollow sections

The Box-Bolt is available in three finishes; Zinc Plated for the less aggressive environments, Hot Dip Galvanized for the more aggressive environments, and Stainless Steel for the most demanding of applications. These finishes combined with three lengths of Box-Bolt make it extremely flexible to suit its environment and application.

#### **AVAILABLE SIZE**

- M6 TO M20 AS STANDARD SIZE
- OTHER SPECIFIED SIZES AS PER REQUIREMENT