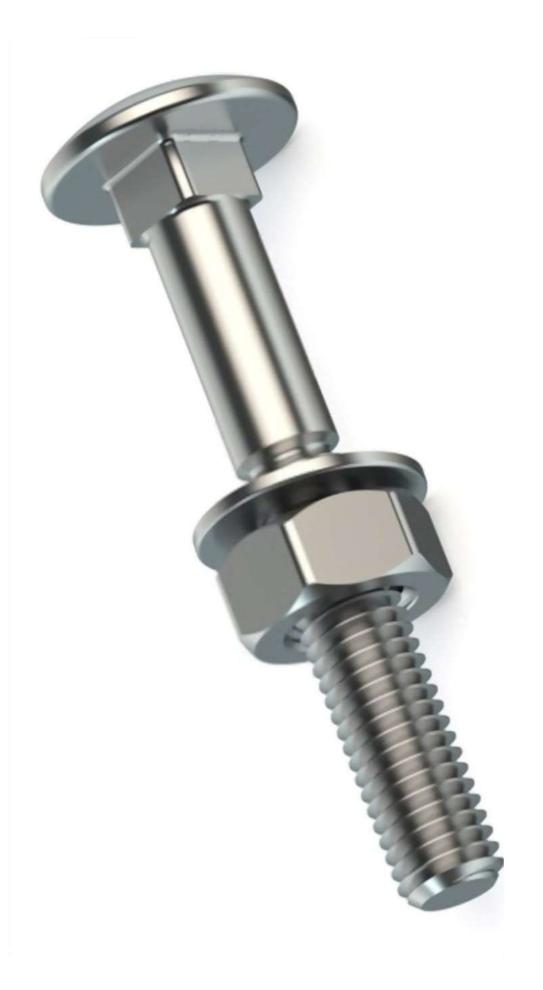

### **CARRIAGE BOLTS**

### **AVAILABLE SIZE**

- M4 TO M80
  - UNC/ UNF THREADING / CUSTOMIZED

### **THREDING TYPE**

- HALF THREADING
- FULL THREADING

- MILD STEEL / STAINLESS STEEL
  - MONEL/ NICKLE/ TITANIUM/ OTHER CUSTOMIZED