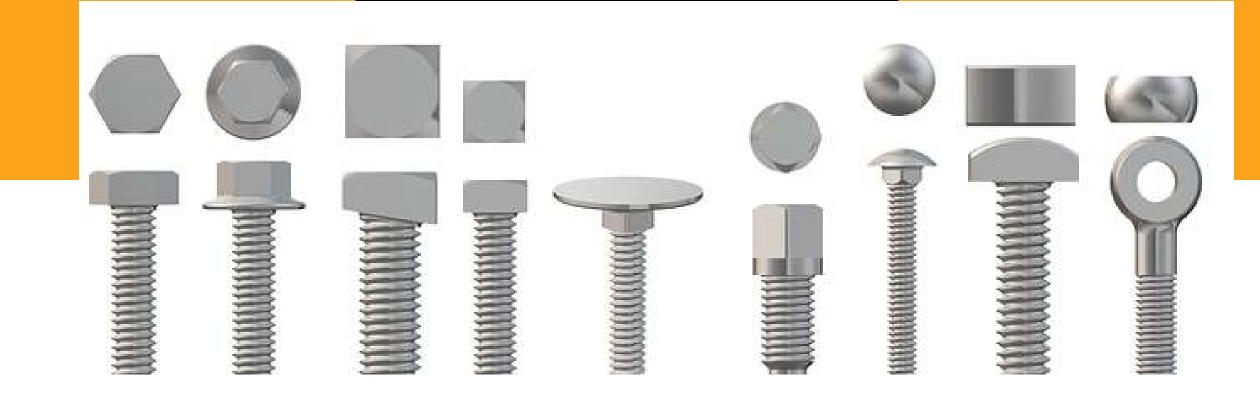

### **HEX BOLTS**

### **AVAILABLE SIZE**

- M4 TO M80
  - UNC/ UNF THREADING / CUSTOMIZED

### **THREDING TYPE**

- HALF THREADING
- FULL THREADING

- MILD STEEL / STAINLESS STEEL
- MONEL/ NICKLE/ TITANIUM/ OTHER CUSTOMIZED