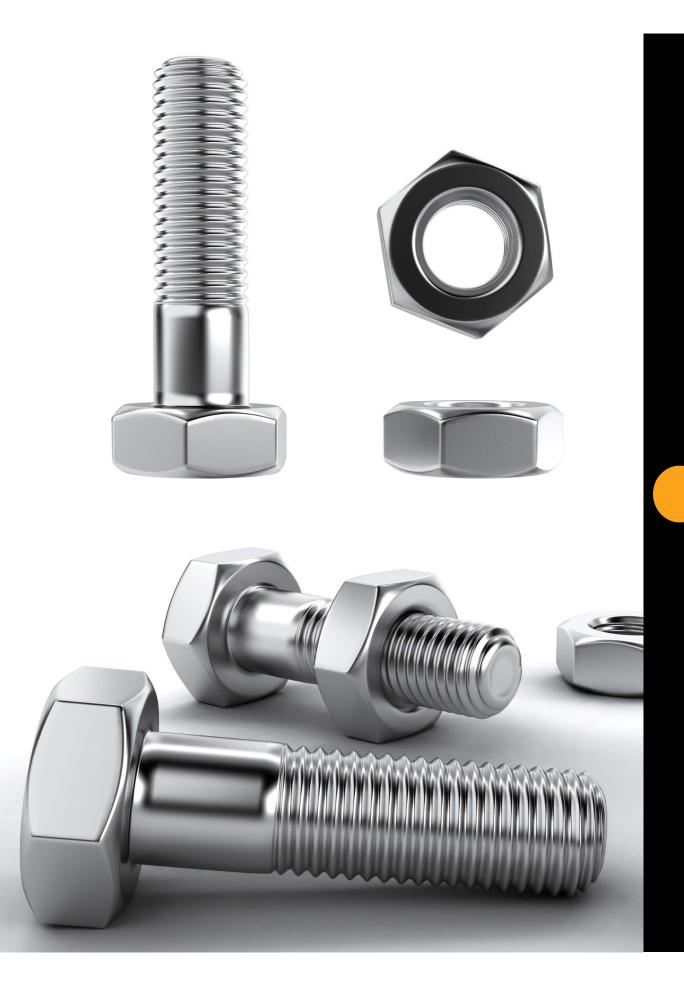

### **HEX BOLTS**

### **AVAILABLE SIZE**

- M4 TO M80
  - UNC/ UNF THREADING / CUSTOMIZED

### **THREDING TYPE**

- HALF THREADING
- FULL THREADING

- MILD STEEL / STAINLESS STEEL
- MONEL/ NICKLE/ TITANIUM/ OTHER CUSTOMIZED